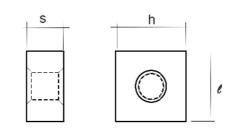

### Mermer Kesme Ucu

| Ürün Kodu  | h (mm) | ℓ (mm) | s (mm) |
|------------|--------|--------|--------|
| Tip 1 Kare | 12,7   | 12,7   | 6,3    |
| Tip 2 Kare | 13,2   | 13,2   | 7,0    |
| Yıldız Tip | 16,1   | -      | 6,5    |

### Çene Vidye Ucu

| <u>Ürün Kodu</u> | h (mm) | l (mm) | s (mm) |
|------------------|--------|--------|--------|
| BSM 5022         | 22     | 10     | 6      |
| BSM 20342        | 66     | 10     | 6      |