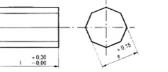

### Sekizgen Sondaj Ucu

| Ürün Kodu   | e (mm) | l (mm) |
|-------------|--------|--------|
| BSM 8 A-5   | 5      | 15     |
| BSM 8 A-5,5 | 5,5    | 15     |
| BSM 8 A-6,5 | 6,5    | 15     |
| BSM 8 A-7.5 | 7.5    | 15     |