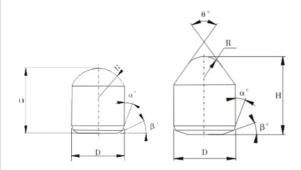

### Tungsten Karbür Yuvarlak Uçlar

| <u>Ürün Tipi</u> | d (mm) | h (mm) |
|------------------|--------|--------|
| Yarım Küre Tip   | 620    | 1030   |
| Parabolik Tip    | 816    | 1230   |
| Balistik Tip     | 816    | 1830   |