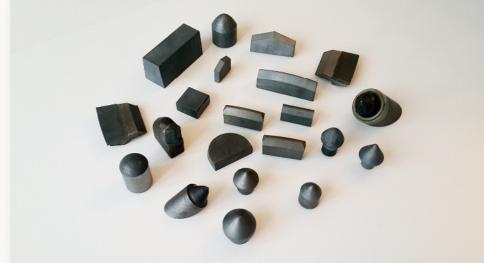

Sinterden çıktığı gibi, yarı mamul veya mamul halde seri olarak üretilen ürünler; lehimlenerek kullanılan standartlara uygun veya özel dizayn uçlar; metal, ağaç, plastik ve seramik malzemeleri işlemek için uçlar ve aparatlar; aşınmaya karşı çalışan sert metal parçalar; madencilik alanında kullanılan delici matkaplar ve sondaj kafaları, müşterilerin standart dışı, özel imalat gerektiren ihtiyaçları da firmamızın bilgi birikimi, tecrübesi ve partnerlerimizin gelişmiş teknolojisi ile karşılanmaktadır.

Gelişen teknoloji ile birlikte üretim hızları artmakta mevcutta kullanılan çelik malzemeler aşınmaya ve dayanıklılığa karşı ihtiyaçlara cevap verememektedir. Tungsten karbür, çeliğe göre yüksek aşınma direnci ve sertliği ile uygun çözümler sağlamaktadır. Farklı ebat ve yapıdaki özel imalat tungsten karbür ürün talepleriniz için lütfen iletişime geçiniz.

### Sekizgen Sondaj Ucu

| Ürün Kodu   | e (mm) | l (mm) |
|-------------|--------|--------|
| BSM 8 A-5   | 5      | 15     |
| BSM 8 A-5,5 | 5,5    | 15     |
| BSM 8 A-6,5 | 6,5    | 15     |
| BSM 8 A-7.5 | 7.5    | 15     |

### Mermer Kesme Ucu

| Ürün Kodu  | h (mm) | ℓ (mm) | s (mm) |
|------------|--------|--------|--------|
| Tip 1 Kare | 12,7   | 12,7   | 6,3    |
| Tip 2 Kare | 13,2   | 13,2   | 7,0    |
| Yıldız Tip | 16,1   | -      | 6,5    |

### Çene Vidye Ucu

| <u>Ürün Kodu</u> | h (mm) | l (mm) | s (mm) |
|------------------|--------|--------|--------|
| BSM 5022         | 22     | 10     | 6      |
| BSM 20342        | 66     | 10     | 6      |

### Tungsten Karbür Yuvarlak Uçlar

| <u>Ürün Tipi</u> | d (mm) | h (mm) |
|------------------|--------|--------|
| Yarım Küre Tip   | 620    | 1030   |
| Parabolik Tip    | 816    | 1230   |
| Balistik Tip     | 816    | 1830   |