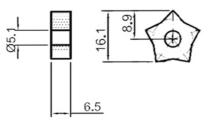

### Mermer Kesme Ucu

| Ürün Kodu  | h (mm) | ℓ (mm) | s (mm) |
|------------|--------|--------|--------|
| Tip 1 Kare | 12,7   | 12,7   | 6,3    |
| Tip 2 Kare | 13,2   | 13,2   | 7,0    |
| Yıldız Tip | 16,1   | -      | 6,5    |