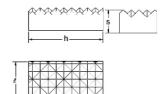

### Mermer Kesme Ucu

| Ürün Kodu  | h (mm) | ℓ (mm) | s (mm) |
|------------|--------|--------|--------|
| Tip 1 Kare | 12,7   | 12,7   | 6,3    |
| Tip 2 Kare | 13,2   | 13,2   | 7,0    |
| Yıldız Tip | 16,1   | -      | 6,5    |