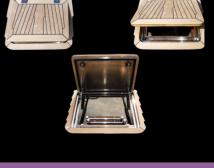

## **FLUSH DECK HATCH**

Manufactured in aluminum to fit any opening size, and a choice of tempered laminated glass, plexiglass or teak.

The 316-L stainless steel locking mechanism with gas spring piston allows easy opening from both inside and outside the boat. The hatches are completely watertight. Certification may be obtained as required.

FLUSH DECK HATCH

www.giayachting.com