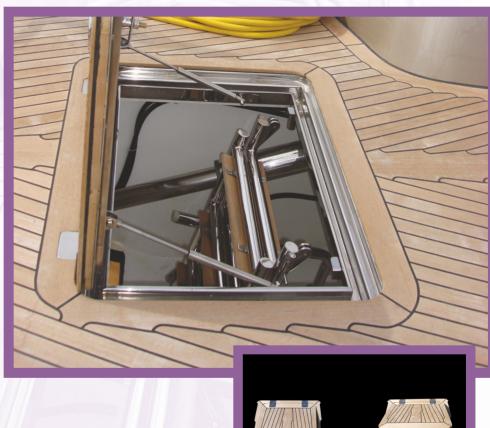

## **FLUSH DECK HATCH**

Manufactured in aluminum to fit any opening size, and a choice of tempered laminated glass, plexiglass or teak.

The 316-L stainless steel locking mechanism with gas spring piston allows easy opening from both inside and outside the boat. The hatches are completely watertight. Certification may be obtained as required.

FLUSH DECK HATCH

www.giayachting.com