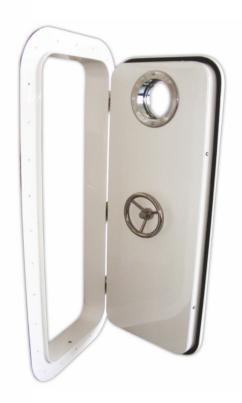

# **DESING FEATURES**

- Custom sizing, with and height
- Welded Frame for strenght
- Gasket on door panel for long life and positive sealing
- Radius or Mitered Corners
- 2 point dogging handles
- Weathertight frome
- 316-L stainless steel fasteners, hinges and handles
- Welded-in window, clear tempered glass
- Paint finish available
- Certification obtained as reguired