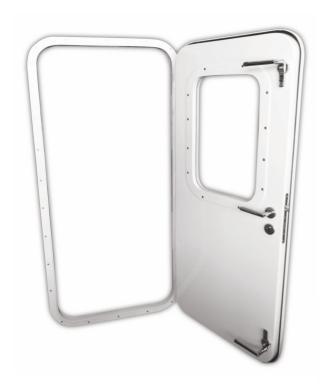

### **DESING FEATURES**

- Custom sizing with and height
- · Welded Frame for strenght
- Gasket on door oanel for long life and positive sealing
- Radius corners
- 316-L stainless steel fasteners, hinges and handles
- 4 point locking mechanism
- Welded-in window, clear tempered glass
- Resistant to high pressure and temperature, watertight frame
- Paint finish available
- Certification obtained as reguired