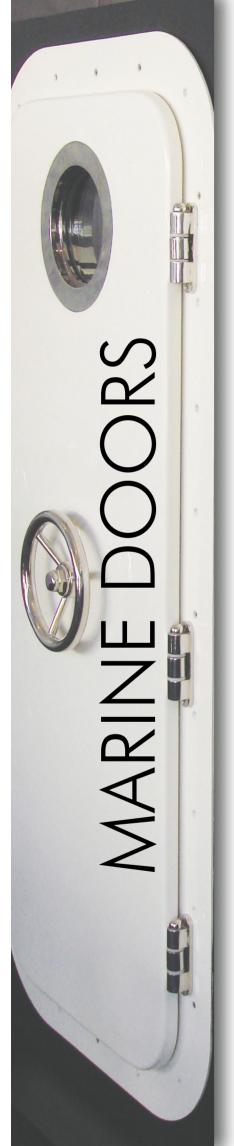

### **DESING FEATURES**

- Custom sizing with and height
- · Welded Frame for strenght
- Gasket on door oanel for long life and positive sealing
- Radius corners
- 316-L stainless steel fasteners, hinges and handles
- 4 point locking mechanism
- Welded-in window, clear tempered glass
- Resistant to high pressure and temperature, watertight frame
- Paint finish available
- Certification obtained as reguired