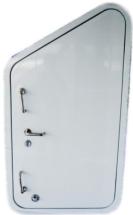

## **STANDARD DUTY DOORS**

# **DESING FEATURES**

- Custom sizing, with and height
- Welded Frame for strenght
- Gasket on door panel for long life and positive sealing
- Radius or Mitered Corners
- 2 point dogging handles
- Weathertight frome
- 316-L stainless steel fasteners, hinges and handles
- Welded-in window, clear tempered glass
- Paint finish available
- Certification obtained as reguired