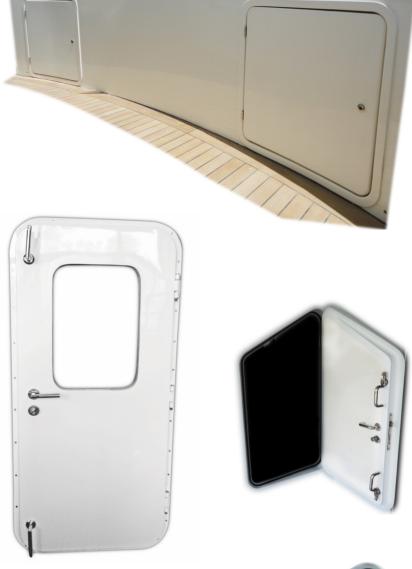

# **HEAVY DUTY DOORS**

### **DESING FEATURES**

- Custom sizing with and height
- · Welded Frame for strenght
- Gasket on door oanel for long life and positive sealing
- Radius corners
- 316-L stainless steel fasteners, hinges and handles
- 4 point locking mechanism
- Welded-in window, clear tempered glass
- Resistant to high pressure and temperature, watertight frame
- Paint finish available
- Certification obtained as reguired